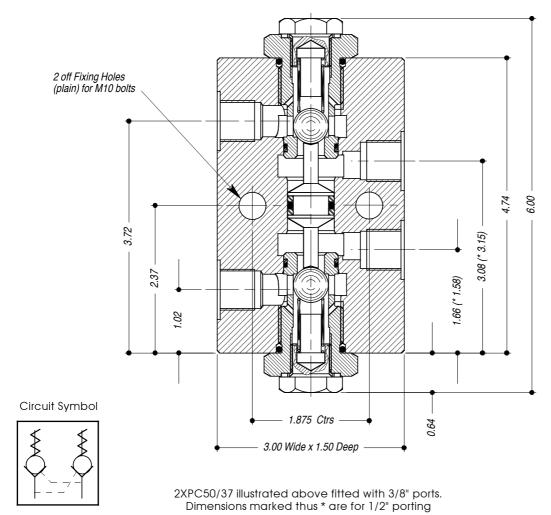

## DOUBLE PILOT OPERATED CHECK VALVE

TYPES: 2XPC50/37, 2XPC50

- STAINLESS STEEL (316 / 1.4404)
- SUITABLE FOR LIQUID USE.
- ALL DIMENSIONS IN INCHES.

| TECHNICAL SPECIFICATION       |                                              |                                 | ORDERING<br>Example |
|-------------------------------|----------------------------------------------|---------------------------------|---------------------|
| Valve Type:                   | 2XPC50/37                                    | 2XPC50                          | 2XPC50              |
| Porting / Connection Options: | C5 = CETOP5 P = BSP (PC                      | arallel) <b>N</b> = NPT (Taper) | P                   |
| Max.Working Press: Liquid     | 6,000 psi                                    |                                 | 6K                  |
| Pilot Ratio:                  | 2.9 : 1                                      |                                 |                     |
| Port Size:                    | 3/8"                                         | 1/2"                            |                     |
| Valve Seat Mat'l: Liquid      | Stainless Steel - 316/1.4404                 |                                 |                     |
| Seal Material:                | Viton (other materials available by request) |                                 |                     |
| CV Value:                     | 1.9                                          |                                 |                     |
| Dry Weight: (kg)              | 2.77                                         |                                 |                     |
| Working Temperature Range:    | -10°C to +120°C                              |                                 |                     |